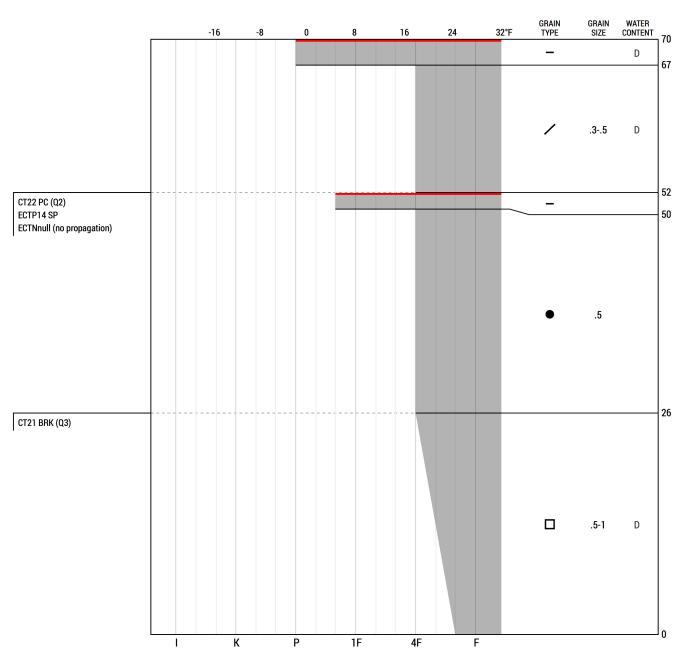

Ski Pen. (PS): 10 cm

Profile Dug Below the main rock band at the lowest start zone. Very variable, even within profile with rocks and depth ranging from 40-70cm. Test results were not consistent thought the Nov 22nd interface at 52cm was still the most prominent.